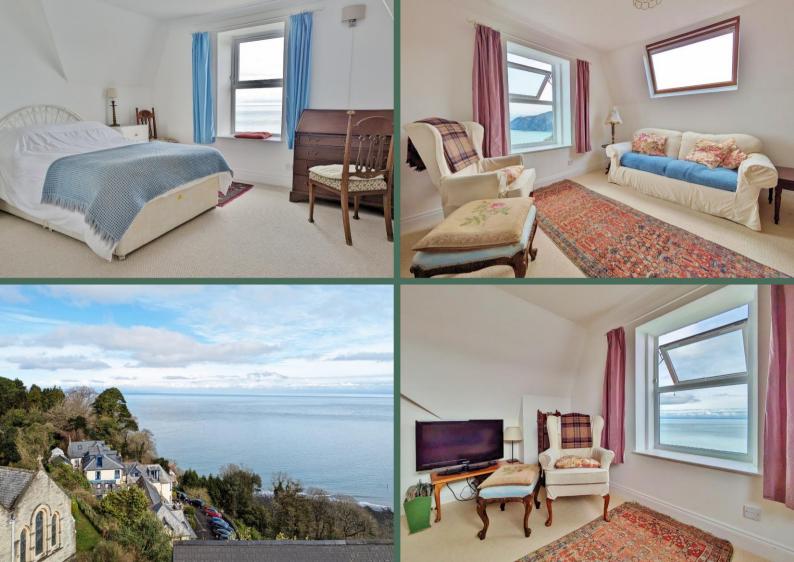

## **Living Room**

Fitted carpet. Double glazed window to the rear with panoramic sea views across Lynmouth Bay. Deep window sill acts as a window seat. Velux window with a Velux fitted blind to one side. Two ceiling lights. Wall mounted entry phone and phone point. Door to the kitchen.

### **Bedroom One**

Fitted carpet. Double glazed window to the rear overlooking Lynmouth Bay. Deep sill acts as window seat. Fitted wardrobe. Two wall lights. Phone point. Door to

## **Bedroom Two**

Fitted carpet. Ceiling light. Built-in wardrobe. Double glazed window to the rear overlooking Lynmouth Bay. Door to