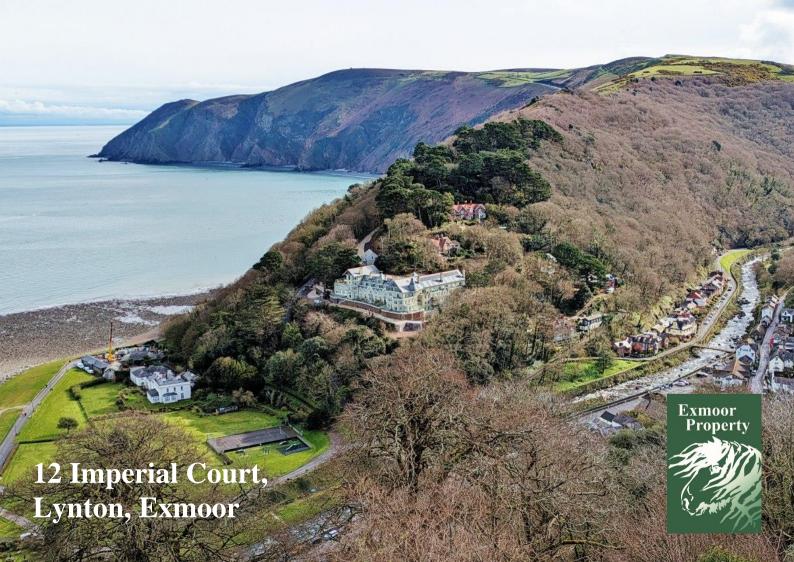

## 12 Imperial Court, Castle Hill, Lynton, Devon, EX35 6JA

A spacious, low maintenance third-floor flat with stunning sea views across Lynmouth bay. En-suit bathroom and WC. Convenient location a short, level walk from cafes, shops & amenities.

Price: £210,000 Share of Freehold

From the communal front door and communal entrance, both wide stairs and a lift rise to the upper floors. The front door to number 12 is found through the fire-door to the right. The front door opens into